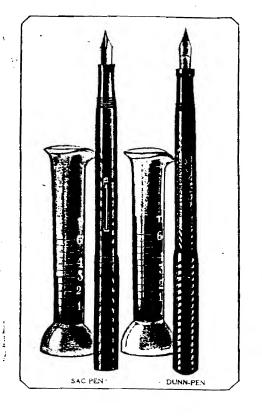

The Dunn Pen has no rubber sac to take up ink space in the barrel; it fills with a pump action and holds nearly three times as much ink as any other self filling pen of the same size.

The Dunn Self Loading Pencil will hold 5 FEET of leads (20-3" leads) it loads itself and the 20 leads follow their leader to the point by simply pressing the top of the pencil.

## The Dunn Self-Filling Fountain Pen with No Rubber SAC IN IT

The Test That Tells the Story

DUNN-PEN

The Fountain Pen with the Little Red Pump Handle

DUNN-PEN COMPANY, Inc.
300 MADISON AVENUE NEW YORK

The DUNN-PEN is a practical, self-filling, common sense fountain pen, WITHOUT bother or annoyance of a RUBBER SAC, nationally advertised, and is the future fountain pen. A pen for every hand, \$75.00 to \$2.75.